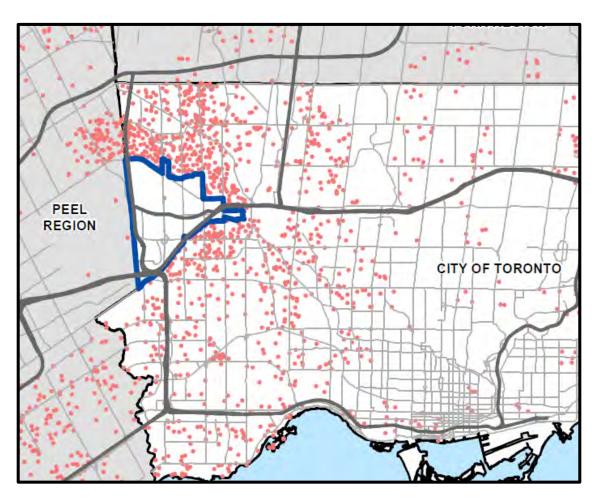

## Local Mobility – Rexdale

1 Dot= 10 Places of Residenceof Employees in Rexdale

Maintain a diverse economic base

Adopt a flexible and adaptable framework

Generate transit ridership

Facilitate local mobility