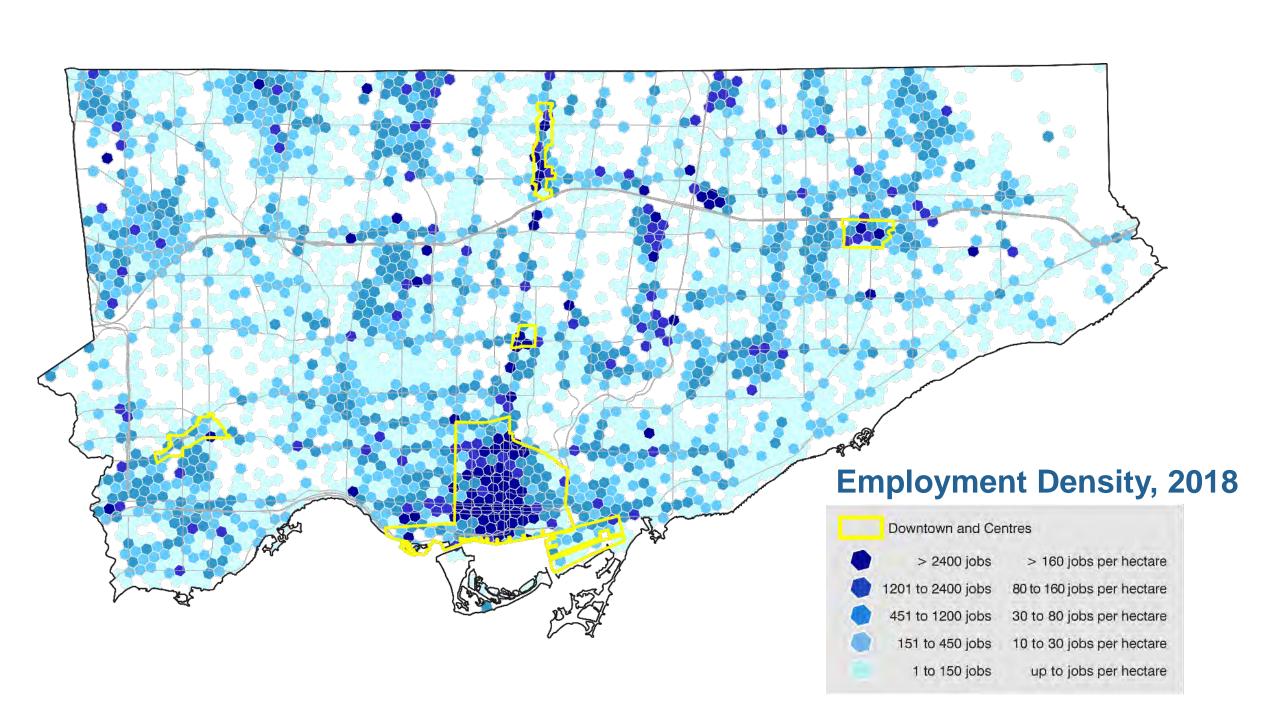

## Local Mobility – Rexdale



1 Dot= 10 Places of Residenceof Employees in Rexdale

Maintain a diverse economic base

Adopt a flexible and adaptable framework

Generate transit ridership

Facilitate local mobility



## **Local Mobility – Dufferin-Keele**



1 Dot

= 10 Places of Residence of Employees in Dufferin-Keele Maintain a diverse economic base

Adopt a flexible and adaptable framework

Generate transit ridership

Facilitate local mobility



## ConsumersNext Secondary Plan



Maintain a diverse economic base

Adopt a flexible and adaptable framework

Generate transit ridership

Facilitate local mobility

Liberty Village













Maintain a diverse economic base

Adopt a flexible and adaptable framework

Generate transit ridership

Facilitate local mobility