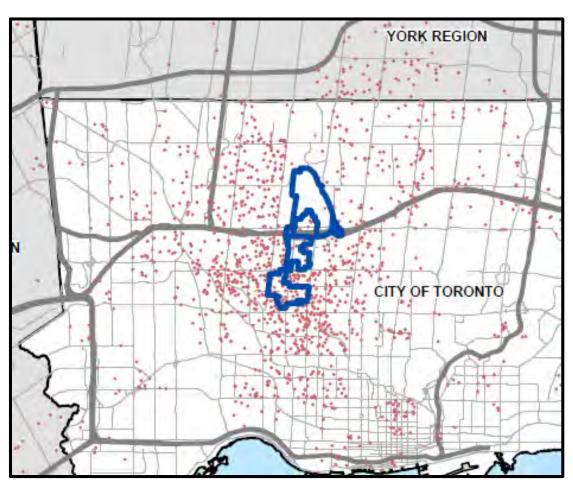

## **Local Mobility – Dufferin-Keele**

1 Dot

= 10 Places of Residence of Employees in Dufferin-Keele Maintain a diverse economic base

Adopt a flexible and adaptable framework

Generate transit ridership

Facilitate local mobility